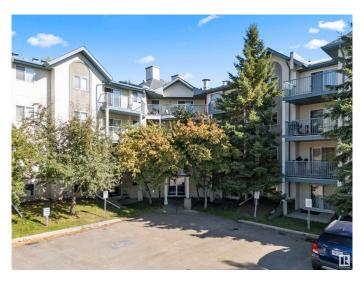

### \$184,999

2 Bedroom, 1.00 Bathroom, 915 sqft Condo / Townhouse on 0.00 Acres

Mill Woods Town Centre, Edmonton, AB

Located on the top floor of Mainstreet South this two bedroom condo captures the morning sun. Off the living room is a large balcony with plenty of space for a table and chairs. The galley kitchen has dome lighting and an opening to the living room. There is in-suite laundry plus storage. No neighbours on either side of this unit as it is located between two stairs wells. Freshly painted this condo is move in ready.

## **Exterior**

Exterior Wood, Stucco

Exterior Features Airport Nearby, Golf Nearby, Public Transportation, Schools, Shopping

Nearby, See Remarks

Roof Asphalt Shingles
Construction Wood, Stucco

Foundation Concrete Perimeter