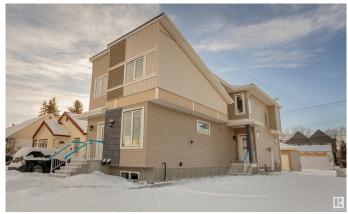

### \$1,120,000

4 Bedroom, 3.50 Bathroom, 1,191 sqft Single Family on 0.00 Acres

Grovenor, Edmonton, AB

Amazing opportunity to own a full duplex with legal basement suites on both sides. There are 8 bedrooms and 6 full bathrooms and two half bathrooms total in the building. Located in a great west-central Edmonton location, close to amenities, public transit and with very easy access to downtown Edmonton as well as being 10 minutes away from West Edmonton Mall make this a great investment opportunity. The property features an open main floor plan in both units as well as 3 bedrooms and 2.5 bathrooms on each side. Both legal basement units have 1 bedroom and 1 bathroom. Given the city of Edmonton zoning, possibility exists of adding a fifth unit as a garage suite. High end finishings are noticeable throughout the building with great attention to detail. Main floor is highlighted by a bright living room area that connects to the dining area and a modern kitchen featuring white cabinetry. Property comes equipped with full appliances.