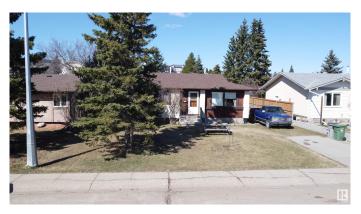

# \$329,000 - 4404 47 Avenue, Beaumont

MLS® #E4431603

# \$329,000

3 Bedroom, 1.50 Bathroom, 1,066 sqft Single Family on 0.00 Acres

Beau Meadow, Beaumont, AB

Nestled in the desirable Beau Meadows subdivision, this 3-bedroom bungalow boasts 1066 sq. ft. of living area and backs onto green space. Features a 4 pce main bath and a 2 pce ensuite. Situated on an impressive 58 x 110 ft. lot, the property offers both privacy and potential. With brand-new shingles installed in 2024, this home is ready for its next chapter. Priced to sell and brimming with opportunity, it's a fantastic investment and an excellent equity builder.