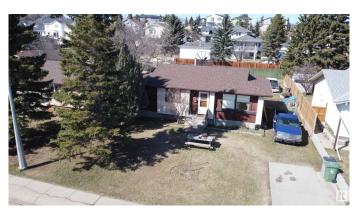

# \$329,000 - 4404 47 Avenue, Beaumont

MLS® #E4431603

# \$329,000

3 Bedroom, 1.50 Bathroom, 1,066 sqft Single Family on 0.00 Acres

Beau Meadow, Beaumont, AB

Nestled in the desirable Beau Meadows subdivision, this 3-bedroom bungalow boasts 1066 sq. ft. of living area and backs onto green space. Features a 4 pce main bath and a 2 pce ensuite. Situated on an impressive 58 x 110 ft. lot, the property offers both privacy and potential. With brand-new shingles installed in 2024, this home is ready for its next chapter. Priced to sell and brimming with opportunity, it's a fantastic investment and an excellent equity builder.