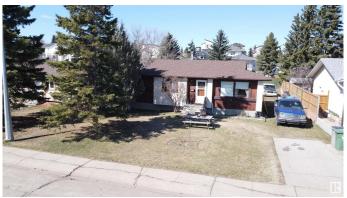

# \$329,000 - 4404 47 Avenue, Beaumont

MLS® #E4431603

# \$329,000

3 Bedroom, 1.50 Bathroom, 1,066 sqft Single Family on 0.00 Acres

Beau Meadow, Beaumont, AB

Nestled in the desirable Beau Meadows subdivision, this 3-bedroom bungalow boasts 1066 sq. ft. of living area and backs onto green space. Features a 4 pce main bath and a 2 pce ensuite. Situated on an impressive 58 x 110 ft. lot, the property offers both privacy and potential. With brand-new shingles installed in 2024, this home is ready for its next chapter. Priced to sell and brimming with opportunity, it's a fantastic investment and an excellent equity builder.