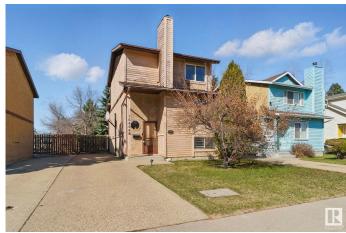

# \$325,000 - 10406b 28a Avenue, Edmonton

MLS® #E4431716

# \$325,000

3 Bedroom, 2.50 Bathroom, 1,164 sqft Single Family on 0.00 Acres

Ermineskin, Edmonton, AB

Excellent Erminskin location, quick access to Calgary Trail, Century Park, and many amenities. This 3 bedroom 2 1/2 bath home has great potential, but needs total renovation. The upstairs has 2 bedrooms, connected by a 4 piece bathroom. The main level has kitchen, living room dining area. The dining area has doors to the deck and private fenced yard. The basement has another bedroom and 3 piece bath. Update this home to your preference and enjoy for years to come.

#### **Exterior**

Exterior Wood, See Remarks

Exterior Features Backs Onto Park/Trees, Landscaped

Roof Asphalt Shingles

Construction Wood, See Remarks
Foundation Concrete Perimeter