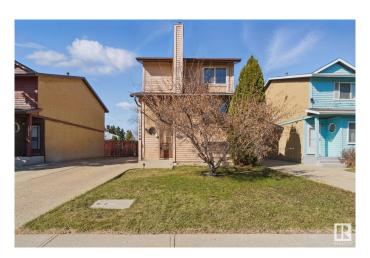

# \$325,000 - 10406b 28a Avenue, Edmonton

MLS® #E4431716

# \$325,000

3 Bedroom, 2.50 Bathroom, 1,164 sqft Single Family on 0.00 Acres

Ermineskin, Edmonton, AB

Excellent Erminskin location, quick access to Calgary Trail, Century Park, and many amenities. This 3 bedroom 2 1/2 bath home has great potential, but needs total renovation. The upstairs has 2 bedrooms, connected by a 4 piece bathroom. The main level has kitchen, living room dining area. The dining area has doors to the deck and private fenced yard. The basement has another bedroom and 3 piece bath. Update this home to your preference and enjoy for years to come.

#### **Essential Information**

MLS® # E4431716 Price \$325,000

Bedrooms 3
Bathrooms 2.50

Full Baths 2

Half Baths 1

Square Footage 1,164
Acres 0.00
Year Built 1981

Type Single Family

Sub-Type Detached Single Family

# **Community Information**

Address 10406b 28a Avenue

Area Edmonton
Subdivision Ermineskin
City Edmonton
County ALBERTA

Province AB

Postal Code T6J 4J6

#### **Exterior**

Exterior Wood, See Remarks

Exterior Features Backs Onto Park/Trees, Landscaped

Roof Asphalt Shingles

Construction Wood, See Remarks
Foundation Concrete Perimeter