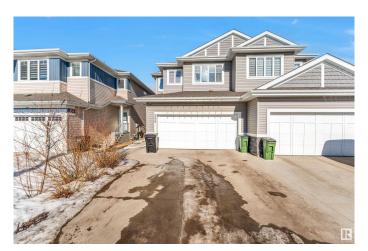

#### \$549.900

6 Bedroom, 4.00 Bathroom, 1,913 sqft Single Family on 0.00 Acres

Maple Crest, Edmonton, AB

Stunning Home Almost 1900Sq. Ft. with FINISHED 2 BEDROOM AND SECOND KITCHEN BASEMENT in MAPLE CREST WITH PERMITS, Located in the highly sought-after community of MAPLE CREST, this beautifully designed home offers modern finishes, open-to-below ceilings, and a fully finished basement. The main floor features an open-concept layout with a stylish kitchen, complete with quartz countertops, sleek cabinetry, and premium appliances. A main floor den provides the ideal space for a home office or study. Upstairs, you'll find a spacious bonus room, three bedrooms, and a luxurious primary suite featuring a 5-piece ensuite with dual sinks, a tiled stand-up shower, and quartz countertops.

Type Single Family
Sub-Type Half Duplex
Style 2 Storey
Status Active

### **Exterior**

Exterior Wood, Stone, Vinyl

Exterior Features Airport Nearby, Playground Nearby, Schools, Shopping Nearby

Roof Asphalt Shingles

Construction Wood, Stone, Vinyl

Foundation Concrete Perimeter