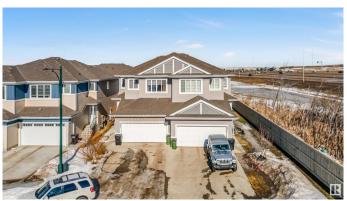

#### \$549.900

6 Bedroom, 4.00 Bathroom, 1,913 sqft Single Family on 0.00 Acres

Maple Crest, Edmonton, AB

Stunning Home Almost 1900Sq. Ft. with FINISHED 2 BEDROOM AND SECOND KITCHEN BASEMENT in MAPLE CREST WITH PERMITS, Located in the highly sought-after community of MAPLE CREST, this beautifully designed home offers modern finishes, open-to-below ceilings, and a fully finished basement. The main floor features an open-concept layout with a stylish kitchen, complete with quartz countertops, sleek cabinetry, and premium appliances. A main floor den provides the ideal space for a home office or study. Upstairs, you'll find a spacious bonus room, three bedrooms, and a luxurious primary suite featuring a 5-piece ensuite with dual sinks, a tiled stand-up shower, and quartz countertops.

Type Single Family
Sub-Type Half Duplex
Style 2 Storey
Status Active

### **Exterior**

Exterior Wood, Stone, Vinyl

Exterior Features Airport Nearby, Playground Nearby, Schools, Shopping Nearby

Roof Asphalt Shingles

Construction Wood, Stone, Vinyl

Foundation Concrete Perimeter