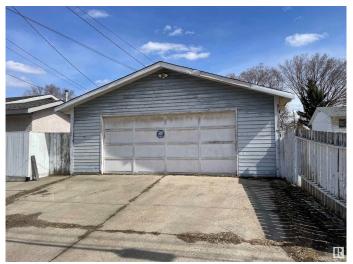

located in the Heart of Lauderdale! This property is perfectly positioned on a quiet, family-friendly street, offering both privacy and strong builder vibes. Sitting on a generously sized lot with excellent land use potential, its an ideal opportunity for savvy investors or future redevelopment. This property includes a double detached garage, existing home ( no warranties or representation). Looking to build? This one offers endless potential- well matured neighborhood!! Close to all amenities, schools, parks, shopping and dining!

# **Essential Information**

MLS® # E4431886 Price \$274,900

Bathrooms 0.00 Acres 0.00

Type Single Family

Sub-Type Vacant Lot/Land

Style Bungalow

Status Active

# **Community Information**

Address 12816 103 Street

Area Edmonton
Subdivision Lauderdale







City Edmonton
County ALBERTA

Province AB

Postal Code T5E 4M1

#### **Amenities**

Parking Double Garage Detached

## **Exterior**

Exterior Features Back Lane, Fenced, Playground Nearby, Public Transportation, Schools,

**Shopping Nearby** 

## **Additional Information**

Date Listed April 18th, 2025

Days on Market 6

Zoning Zone 01

DATA IS DEEMED RELIABLE BUT IS NOT GUARANTEED ACCURATE BY THE REALTORS® ASSOCIATION OF EDMONTON. COPYRIGHT 2025 BY THE REALTORS® ASSOCIATION OF EDMONTON. ALL RIGHTS RESERVED.Trademarks are owned or controlled by the Canadian Real Estate Association (CREA) and identify real estate professionals who are members of CREA (REALTOR®, REALTORS®) and/or the quality of services they provide (MLS®, Multiple Listing Service®)

Listing information last updated on A