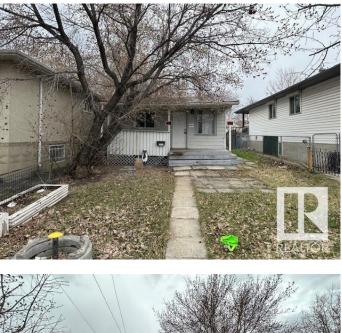

## \$174,900

2 Bedroom, 1.00 Bathroom, 667 sqft Single Family on 0.00 Acres

Mccauley, Edmonton, AB

Prime location to build and invest in the mature area location! Investor Alert or First time buyer!! Cozy livable bungalow in the mature down town city neighborhood, minutes to the heart of Edmonton! Situated on a 29' x 129' lot zoned RF3. This is a GREAT rental or live and re-development later property. 2 bedrooms, 1 bathroom, laminate flooring, metal roof, newer hot water tank, crawl space for storage. Build a new single family and duplex housing or possible four units. CLOSE TO ALL AMENITIES, SCHOOLS, MAJOR BUS ROUTES, LRT LINE, GROCERY STORES & RESTAURANTS, MEDICAL SERVICES. **BRING OFFERS! MUST SELL!** 

Built in 1920

## **Essential Information**

| MLS® #         | E4432196      |
|----------------|---------------|
| Price          | \$174,900     |
| Bedrooms       | 2             |
| Bathrooms      | 1.00          |
| Full Baths     | 1             |
| Square Footage | 667           |
| Acres          | 0.00          |
| Year Built     | 1920          |
| Туре           | Single Family |

| Sub-Type                                                                                           | Detached Single Family                                                                                                                         |  |
|----------------------------------------------------------------------------------------------------|------------------------------------------------------------------------------------------------------------------------------------------------|--|
| Style                                                                                              | Bungalow                                                                                                                                       |  |
| Status                                                                                             | Active                                                                                                                                         |  |
| Community Information                                                                              |                                                                                                                                                |  |
| Address                                                                                            | 9423 110 Avenue                                                                                                                                |  |
| Area                                                                                               | Edmonton                                                                                                                                       |  |
| Subdivision                                                                                        | Mccauley                                                                                                                                       |  |
| City                                                                                               | Edmonton                                                                                                                                       |  |
| County                                                                                             | ALBERTA                                                                                                                                        |  |
| Province                                                                                           | AB                                                                                                                                             |  |
| Postal Code                                                                                        | T5H 1H2                                                                                                                                        |  |
| Amenities                                                                                          |                                                                                                                                                |  |
| Amenities                                                                                          | Crawl Space, Front Porch, Hot Water Natural Gas, No Smoking Home, R.V. Storage                                                                 |  |
| Parking Spaces                                                                                     | 4                                                                                                                                              |  |
| Parking                                                                                            | 2 Outdoor Stalls, No Garage, Rear Drive Access, RV Parking, Stall, Tandem                                                                      |  |
| Interior                                                                                           |                                                                                                                                                |  |
| A 11                                                                                               |                                                                                                                                                |  |
| Appliances                                                                                         | Hood Fan, Refrigerator, Stove-Electric                                                                                                         |  |
| Appliances<br>Heating                                                                              | Hood Fan, Refrigerator, Stove-Electric<br>Forced Air-1, Natural Gas                                                                            |  |
|                                                                                                    |                                                                                                                                                |  |
| Heating                                                                                            | Forced Air-1, Natural Gas                                                                                                                      |  |
| Heating<br>Stories                                                                                 | Forced Air-1, Natural Gas<br>1                                                                                                                 |  |
| Heating<br>Stories<br>Has Basement                                                                 | Forced Air-1, Natural Gas<br>1<br>Yes                                                                                                          |  |
| Heating<br>Stories<br>Has Basement<br>Basement                                                     | Forced Air-1, Natural Gas<br>1<br>Yes                                                                                                          |  |
| Heating<br>Stories<br>Has Basement<br>Basement<br><b>Exterior</b>                                  | Forced Air-1, Natural Gas<br>1<br>Yes<br>None, No Basement                                                                                     |  |
| Heating<br>Stories<br>Has Basement<br>Basement<br><b>Exterior</b><br>Exterior                      | Forced Air-1, Natural Gas<br>1<br>Yes<br>None, No Basement<br>Wood, Vinyl                                                                      |  |
| Heating<br>Stories<br>Has Basement<br>Basement<br><b>Exterior</b><br>Exterior<br>Exterior Features | Forced Air-1, Natural Gas<br>1<br>Yes<br>None, No Basement<br>Wood, Vinyl<br>Landscaped, Paved Lane, Private Setting, Schools, Shopping Nearby |  |