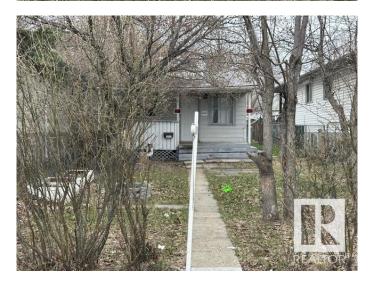

## \$174,900

2 Bedroom, 1.00 Bathroom, 667 sqft Single Family on 0.00 Acres

Mccauley, Edmonton, AB

Prime location to build and invest in the mature area location! Investor Alert or First time buyer!! Cozy livable bungalow in the mature down town city neighborhood, minutes to the heart of Edmonton! Situated on a 29' x 129' lot zoned RF3. This is a GREAT rental or live and re-development later property. 2 bedrooms, 1 bathroom, laminate flooring, metal roof, newer hot water tank, crawl space for storage. Build a new single family and duplex housing or possible four units. CLOSE TO ALL AMENITIES, SCHOOLS, MAJOR BUS ROUTES, LRT LINE, GROCERY STORES & RESTAURANTS, MEDICAL SERVICES. **BRING OFFERS! MUST SELL!** 

| Sub-Type                                                                                           | Detached Single Family                                                                                                                         |  |
|----------------------------------------------------------------------------------------------------|------------------------------------------------------------------------------------------------------------------------------------------------|--|
| Style                                                                                              | Bungalow                                                                                                                                       |  |
| Status                                                                                             | Active                                                                                                                                         |  |
| Community Information                                                                              |                                                                                                                                                |  |
| Address                                                                                            | 9423 110 Avenue                                                                                                                                |  |
| Area                                                                                               | Edmonton                                                                                                                                       |  |
| Subdivision                                                                                        | Mccauley                                                                                                                                       |  |
| City                                                                                               | Edmonton                                                                                                                                       |  |
| County                                                                                             | ALBERTA                                                                                                                                        |  |
| Province                                                                                           | AB                                                                                                                                             |  |
| Postal Code                                                                                        | T5H 1H2                                                                                                                                        |  |
| Amenities                                                                                          |                                                                                                                                                |  |
| Amenities                                                                                          | Crawl Space, Front Porch, Hot Water Natural Gas, No Smoking Home, R.V. Storage                                                                 |  |
| Parking Spaces                                                                                     | 4                                                                                                                                              |  |
| Parking                                                                                            | 2 Outdoor Stalls, No Garage, Rear Drive Access, RV Parking, Stall, Tandem                                                                      |  |
| Interior                                                                                           |                                                                                                                                                |  |
| A 11                                                                                               |                                                                                                                                                |  |
| Appliances                                                                                         | Hood Fan, Refrigerator, Stove-Electric                                                                                                         |  |
| Appliances<br>Heating                                                                              | Hood Fan, Refrigerator, Stove-Electric<br>Forced Air-1, Natural Gas                                                                            |  |
|                                                                                                    |                                                                                                                                                |  |
| Heating                                                                                            | Forced Air-1, Natural Gas                                                                                                                      |  |
| Heating<br>Stories                                                                                 | Forced Air-1, Natural Gas<br>1                                                                                                                 |  |
| Heating<br>Stories<br>Has Basement                                                                 | Forced Air-1, Natural Gas<br>1<br>Yes                                                                                                          |  |
| Heating<br>Stories<br>Has Basement<br>Basement                                                     | Forced Air-1, Natural Gas<br>1<br>Yes                                                                                                          |  |
| Heating<br>Stories<br>Has Basement<br>Basement<br><b>Exterior</b>                                  | Forced Air-1, Natural Gas<br>1<br>Yes<br>None, No Basement                                                                                     |  |
| Heating<br>Stories<br>Has Basement<br>Basement<br><b>Exterior</b><br>Exterior                      | Forced Air-1, Natural Gas<br>1<br>Yes<br>None, No Basement<br>Wood, Vinyl                                                                      |  |
| Heating<br>Stories<br>Has Basement<br>Basement<br><b>Exterior</b><br>Exterior<br>Exterior Features | Forced Air-1, Natural Gas<br>1<br>Yes<br>None, No Basement<br>Wood, Vinyl<br>Landscaped, Paved Lane, Private Setting, Schools, Shopping Nearby |  |