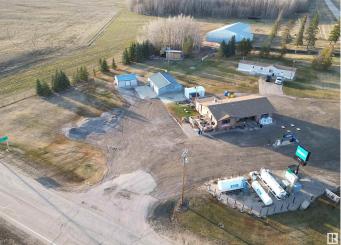

#### \$1,500,000

0 Bedroom, 0.00 Bathroom, Business with Property on 0.00 Acres

None, Rural Leduc County, AB

BUSINESS WITH PROPERTY AND LIVING ACCOMODATION. Located minutes from one of the busiest lakes in the Edmonton area. The property features a convenience store, gas station (only one in the area) grocery store, and restaurant with liquor license. All housed in a Lindal Cedar Wood building. For owners/operators there is a Winalta Mobile home on the property with three bedrooms, 2 baths. There are numerous outbuildings on the property for storage for expansion. The owners have established a loyal clientele with continual traffic year round. It has become a hub for the people in the area for meeting for coffee, a meal, or picking up their favorite pizza. Financials are available to gualified buyers. The property has expansion possibilities.