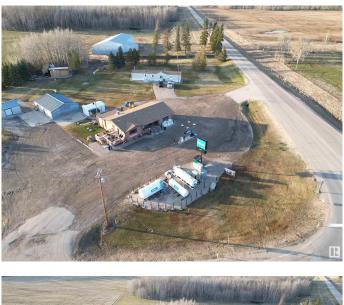

#### \$1,500,000

0 Bedroom, 0.00 Bathroom, Business with Property on 0.00 Acres

None, Rural Leduc County, AB

BUSINESS WITH PROPERTY AND LIVING ACCOMODATION. Located minutes from one of the busiest lakes in the Edmonton area. The property features a convenience store, gas station (only one in the area) grocery store, and restaurant with liquor license. All housed in a Lindal Cedar Wood building. For owners/operators there is a Winalta Mobile home on the property with three bedrooms, 2 baths. There are numerous outbuildings on the property for storage for expansion. The owners have established a loyal clientele with continual traffic year round. It has become a hub for the people in the area for meeting for coffee, a meal, or picking up their favorite pizza. Financials are available to gualified buyers. The property has expansion possibilities.