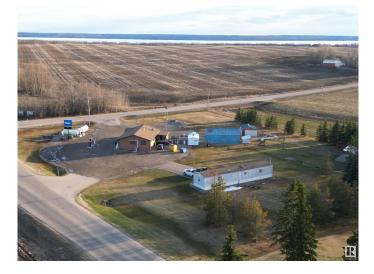

#### \$1,500,000

0 Bedroom, 0.00 Bathroom, Business with Property on 0.00 Acres

None, Rural Leduc County, AB

BUSINESS WITH PROPERTY AND LIVING ACCOMODATION. Located minutes from one of the busiest lakes in the Edmonton area. The property features a convenience store, gas station (only one in the area) grocery store, and restaurant with liquor license. All housed in a Lindal Cedar Wood building. For owners/operators there is a Winalta Mobile home on the property with three bedrooms, 2 baths. There are numerous outbuildings on the property for storage for expansion. The owners have established a loyal clientele with continual traffic year round. It has become a hub for the people in the area for meeting for coffee, a meal, or picking up their favorite pizza. Financials are available to gualified buyers. The property has expansion possibilities.