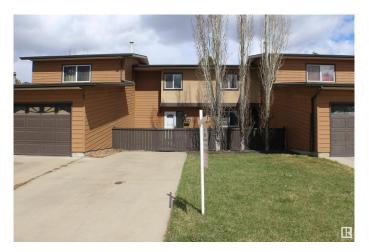

## \$249.999

3 Bedroom, 1.50 Bathroom, 1,279 sqft Condo / Townhouse on 0.00 Acres

Kernohan, Edmonton, AB

Located in Victoria Square I you'll find this 3 bedroom condo featuring new paint, lighting and carpet, upgraded kitchen and windows. The main floor features large front closet area, huge living room, kitchen with 4 appliances, patio doors to private back yard. Upper level with huge primary bedroom including walk in closet, 2nd and 3rd bedrooms are very spacious in size and the 4 pce. bathroom includes jetted soaker tub. Basement is complete with family room, laundry/utility room and understairs storage with shelving. Enjoy your days and evening in either the front yard or through the breezeway to the backyard.

### **Exterior**

Exterior Wood, Brick, Stucco

Exterior Features Public Transportation, Schools, Shopping Nearby

Roof Asphalt Shingles

Construction Wood, Brick, Stucco
Foundation Concrete Perimeter