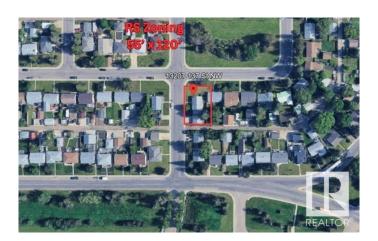

## \$320,000

3 Bedroom, 1.00 Bathroom, 981 sqft Single Family on 0.00 Acres

Wellington, Edmonton, AB

55'x120' RS Zoned CORNER LOT in Wellington! This property is ideal for future investment & is located across the street from a large park. It is a 3 bedroom, 1 bath home with a large double detached garage. There is also an additional unfinished bonus room that is not included in measurements. A full renovation was done in 2010 with kitchen, floors, bath & windows. Furnace (2013) & Hot Water Tank (2023).

# **Community Information**

Address 13207 137 Street

Area Edmonton
Subdivision Wellington
City Edmonton
County ALBERTA

Province AB

Postal Code T5L 2A8

#### **Exterior**

Exterior Wood, Vinyl

Exterior Features Corner Lot, Fenced, Low Maintenance Landscape, Playground Nearby,

Public Transportation, Schools, Shopping Nearby, Subdividable Lot

Lot Description 55'x120'